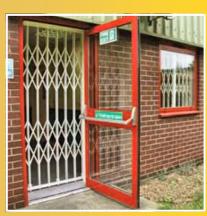

# RETRACTABLE HIGH-SECURITY GRILLES

The ultimate grille for strength and flexibility of installation, the CCX3 is a retractable high-security grille particularly suitable for security of windows and doors in commercial premises and high-risk environments.

### PRODUCT INFORMATION

- Traditional diamond shaped lattice
- Bottom rolling design with the top and bottom tracks integrated within the grille for extra strength
- No top or bottom fixings are required making the grille particularly useful when fitting to uneven openings
- Available as a single grille (locking to one side) or double grille (central lockpost)
- For maximum accessibility in doorways "lift-up" and "lift-out" bottom track options are available as well as a swivel return to hinge back the stack of the grille when open.