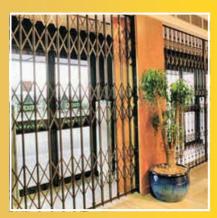

# RETRACTABLE HIGH-SECURITY GRILLES

The ultimate grille for strength and flexibility of installation, the CCX3 is a retractable high-security grille particularly suitable for security of windows and doors in commercial premises and high-risk environments.

### PRODUCT INFORMATION

- Traditional diamond shaped lattice
- Bottom rolling design with the top and bottom tracks integrated within the grille for extra strength
- No top or bottom fixings are required making the grille particularly useful when fitting to uneven openings
- Available as a single grille (locking to one side) or double grille (central lockpost)
- For maximum accessibility in doorways "lift-up" and "lift-out" bottom track options are available as well as a swivel return to hinge back the stack of the grille when open.