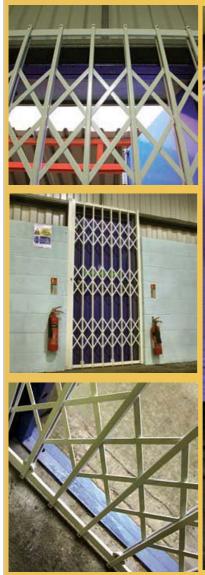

# RETRACTABLE HIGH-SECURITY GRILLES

The ultimate grille for strength and flexibility of installation, the CCX3 is a retractable high-security grille particularly suitable for security of windows and doors in commercial premises and high-risk environments.

- Patented Crosslinx® Rivetless System for added strength provides a much stronger and more attractive alternative to rivets.
- Made to measure to meet individual customer requirements.
- Discreetly stacks back to a fraction of the overall size.
- Ease of access a low profile bottom track allows ease of access to wheelchairs and pushchairs.
- Secure and easy-to-close patented multi-point slam shut lock ensures outstanding protection and ease of use. A number of grilles can also be operated from a single key.
- Anti-jemmy security strip protecting the lock from attack with a crowbar or other lever.
- Strong durable finish in high-quality powder-coating
- Wide choice of colours to blend in with any colour scheme.
- Exceptionally low maintenance with a zinc plated anti-rust finish and no electrics to go wrong. Costly service and maintenance contracts are not necessary.
- 12-month guarantee in the unlikely event of a quality problem.
- Planning permission is not usually required.

### PRODUCT INFORMATION

- Traditional diamond shaped lattice
- Bottom rolling design with the top and bottom tracks integrated within the grille for extra strength
- No top or bottom fixings are required making the grille particularly useful when fitting to uneven openings
- Available as a single grille (locking to one side) or double grille (central lockpost)
- For maximum accessibility in doorways "lift-up" and "lift-out" bottom track options are available as well as a swivel return to hinge back the stack of the grille when open.