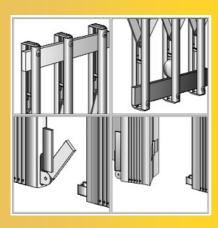

- Patented Crosslinx® Rivetless System for added strength provides a much stronger and more attractive alternative to rivets.
- Made to measure to meet individual customer requirements.
- Discreetly stacks back to a fraction of the overall size.
- Ease of access a low profile bottom track allows ease of access to wheelchairs and pushchairs.
- Secure and easy-to-close patented multi-point slam shut lock ensures outstanding protection and ease of use. A number of grilles can also be operated from a single key.
- Anti-jemmy security strip protecting the lock from attack with a crowbar or other lever.
- Strong durable finish in high-quality powder-coating
- Wide choice of colours to blend in with any colour scheme.
- Exceptionally low maintenance with a zinc plated anti-rust finish and no electrics to go wrong. Costly service and maintenance contracts are not necessary.
- 12-month guarantee in the unlikely event of a quality problem.
- Planning permission is not usually required.

### PRODUCT INFORMATION

- Traditional diamond shaped lattice
- Bottom rolling design with the top and bottom tracks integrated within the grille for extra strength
- No top or bottom fixings are required making the grille particularly useful when fitting to uneven openings
- Available as a single grille (locking to one side) or double grille (central lockpost)
- For maximum accessibility in doorways "lift-up" and "lift-out" bottom track options are available as well as a swivel return to hinge back the stack of the grille when open.