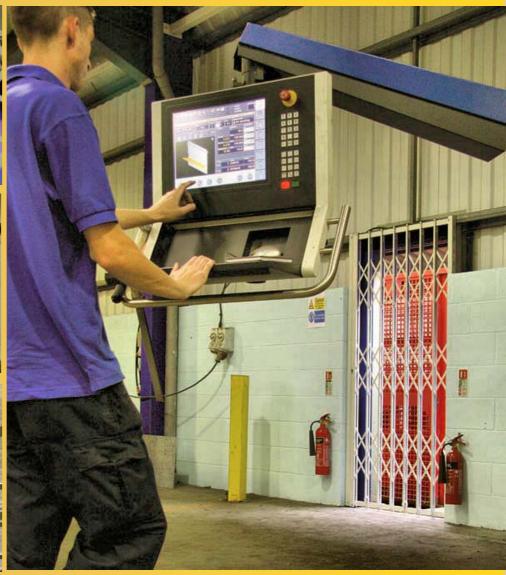

# RETRACTABLE HIGH-SECURITY GRILLES

The ultimate grille for strength and flexibility of installation, the CCX3 is a retractable high-security grille particularly suitable for security of windows and doors in commercial premises and high-risk environments.

- Patented Crosslinx® Rivetless System for added strength provides a much stronger and more attractive alternative to rivets.
- Made to measure to meet individual customer requirements.
- Discreetly stacks back to a fraction of the overall size.
- Ease of access a low profile bottom track allows ease of access to wheelchairs and pushchairs.
- Secure and easy-to-close patented multi-point slam shut lock ensures outstanding protection and ease of use. A number of grilles can also be operated from a single key.
- Anti-jemmy security strip protecting the lock from attack with a crowbar or other lever.
- Strong durable finish in high-quality powder-coating
- Wide choice of colours to blend in with any colour scheme.
- Exceptionally low maintenance with a zinc plated anti-rust finish and no electrics to go wrong. Costly service and maintenance contracts are not necessary.
- 12-month guarantee in the unlikely event of a quality problem.
- Planning permission is not usually required.

### PRODUCT INFORMATION

- Traditional diamond shaped lattice
- Bottom rolling design with the top and bottom tracks integrated within the grille for extra strength
- No top or bottom fixings are required making the grille particularly useful when fitting to uneven openings
- Available as a single grille (locking to one side) or double grille (central lockpost)
- For maximum accessibility in doorways "lift-up" and "lift-out" bottom track options are available as well as a swivel return to hinge back the stack of the grille when open.