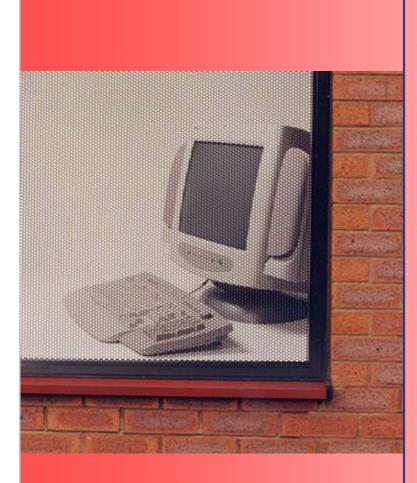

## **BENEFITS**

Security | Confidence | Peace of Mind

- Quick payback once fitted most customers find OptiGuard repays the investment many times over by reducing vandalism, breakage and burglary.
- Inobtrusive appearance from a distance OptiGuard resembles tinted glass but up close provides a strong visual and physical deterrent.
- Perforations provide maximum vision and light - whilst retaining the strength of the screen.
- Cover strip protects fixings from attack - unlike similar products the aluminium cover strip is firmly fixed and does not easily become detached.
- Polyester powder coated in a wide choice of colours - to give a long lasting finish and co-ordinate with décor.
- Planning permission is generally not required when OptiGuard is face fixed.

Security | Confidence | Peace of Mind

OptiGuard is constructed from 1.5mm galvanised steel sheets with fine 4mm diameter perforations and a 5mm pitch to give and excellent 60% visibility.

The sheets are fully enclosed in an aluminium frame with a reinforced aluminium cover strip to protect the fixings.