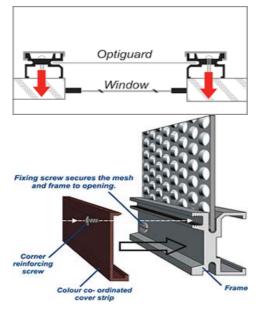

### **INSTALLATION**

OptiGuard is secured to the opening by a frame designed to accept a variety of fixings. For maximum protection it is recommended that the barrier is face fixed. The unique aluminium cover strip is then placed over the frame to protect the fixings. If reveal fixing is the best option a reveal fixing kit is required.

For maximum protection OptiGuard is face fixed. Sizes range from 100mm – 2500mm wide and 100mm – 1200mm high. For larger sizes a panel joining kit is required.