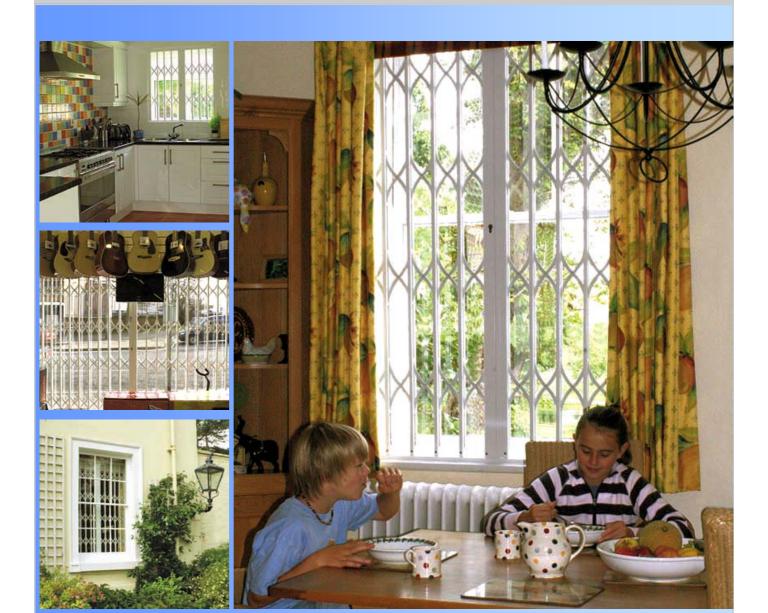

### RETRACTABLE HIGH-SECURITY GRILLES

The market-leading CCX2 is a certified retractable high-security grille for protection of windows and doors in residential and commercial properties.

Independently attack tested, the CCX2 is the first choice when an insurance-rated grille is required. Providing peace of mind against burglary and intruders at home or work, installing the CCX2 may also reduce your insurance premiums.

- Patented Crosslinx® Rivetless System for added strength provides a much stronger and more attractive alternative to rivets.
- Made to measure to meet individual customer requirements.
- Discreetly stacks back to a fraction of the overall size.
- Ease of access a low profile bottom track allows ease of access to wheelchairs and pushchairs.
- Secure and easy-to-close patented multi-point slam shut lock ensures outstanding protection and ease of use. A number of grilles can also be operated from a single key.
- Anti-jemmy security strip protecting the lock from attack with a crowbar or other lever.
- Strong durable finish in high-quality powder-coating
- Wide choice of colours to blend in with any colour scheme.
- Exceptionally low maintenance with a zinc plated anti-rust finish and no electrics to go wrong. Costly service and maintenance contracts are not necessary.
- 12-month quarantee in the unlikely event of a quality problem.
- Planning permission is not usually required.

### **PRODUCT INFORMATION**

- Attractive curved lattice
- Unique 'top hung' design fixed on all 4 sides
- Available as a single grille (locking to one side) or double grille (central lockpost)
- For maximum accessibility in doorways "lift-up" and "lift-out" bottom track
  options are available as well as a swivel return to hinge back the stack of
  the grille when open.