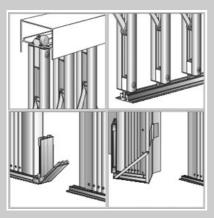

- Patented Crosslinx® Rivetless System for added strength provides a much stronger and more attractive alternative to rivets.
- Made to measure to meet individual customer requirements.
- Discreetly stacks back to a fraction of the overall size.
- Ease of access a low profile bottom track allows ease of access to wheelchairs and pushchairs.
- Secure and easy-to-close patented multi-point slam shut lock ensures outstanding protection and ease of use. A number of grilles can also be operated from a single key.
- Anti-jemmy security strip protecting the lock from attack with a crowbar or other lever.
- Strong durable finish in high-quality powder-coating
- Wide choice of colours to blend in with any colour scheme.
- Exceptionally low maintenance with a zinc plated anti-rust finish and no electrics to go wrong. Costly service and maintenance contracts are not necessary.
- 12-month quarantee in the unlikely event of a quality problem.
- Planning permission is not usually required.

### **PRODUCT INFORMATION**

- Attractive curved lattice
- Unique 'top hung' design fixed on all 4 sides
- Available as a single grille (locking to one side) or double grille (central lockpost)
- For maximum accessibility in doorways "lift-up" and "lift-out" bottom track
  options are available as well as a swivel return to hinge back the stack of
  the grille when open.