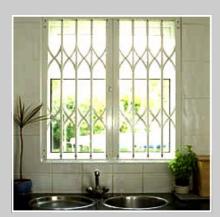

### RETRACTABLE HIGH-SECURITY GRILLES

The market-leading CCX2 is a certified retractable high-security grille for protection of windows and doors in residential and commercial properties.

Independently attack tested, the CCX2 is the first choice when an insurance-rated grille is required. Providing peace of mind against burglary and intruders at home or work, installing the CCX2 may also reduce your insurance premiums.

### **PRODUCT INFORMATION**

- Attractive curved lattice
- Unique 'top hung' design fixed on all 4 sides
- Available as a single grille (locking to one side) or double grille (central lockpost)
- For maximum accessibility in doorways "lift-up" and "lift-out" bottom track
  options are available as well as a swivel return to hinge back the stack of
  the grille when open.